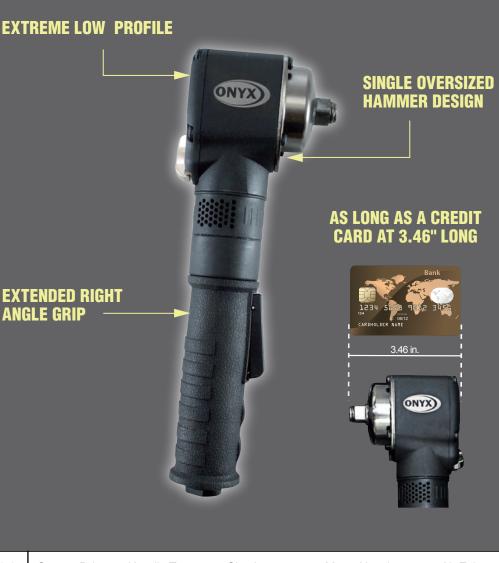

## Model # 1832

ONYX 1/2" NANO ANGLE IMPACT WRENCH - 415FT/LB

| Model                                      | Square Drive |                          | Handle Type   |                         | Clutch type    | I                       | Motor Housing        | Air Exhaust                 |
|--------------------------------------------|--------------|--------------------------|---------------|-------------------------|----------------|-------------------------|----------------------|-----------------------------|
| 1832                                       | 1            | 1/2"                     |               | Straight<br>right angle |                | Oversized Alu<br>Hammer |                      | 360° Swivel<br>Air Muffler  |
| Air Inlet Thread                           |              | Switch                   | Max Torque    |                         | Working Torque |                         | Weight               | Length<br>(from end to end) |
| 1/4" NF                                    | PT           | 3-speeds i<br>both F and | in 41<br>R 41 | 5 ft/lbs                | <b>300 ft</b>  | /lbs                    | 2.78 lbs             | 3.46"                       |
| Height<br>(from end to end)                |              | Free Speed               |               | Noise<br>(sound p       |                |                         | rage Air<br>sumption | Min. Hose Size              |
| 10.4"                                      |              | 9000 r.p.m.              |               | 85 dB                   |                | 4.2                     | 2 CFM                | 3/8"                        |
| INDUSTRY LEADING 415 FT/LBS. OF MAX TORQUE |              |                          |               |                         |                |                         |                      |                             |

## ACCESS CONFINED BOLTS REMOTELY WITH EXTENDED RIGHT ANGLE DESIGN

Astro Pneumatic Tool Company

E-mail : astrotools@astrotools.com WEBSITE : www.astrotools.com